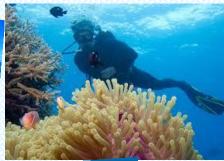

## **INCLUSIONS:-**

- Return air-conditioned fast catamaran cruise
- Morning tea and coffee served until departure from Cairns
- Morning tea cake selection
- Three (3) hours at Outer Reef Activity Platform
- Snorkelling equipment
- Use of buoyancy vests & lycra/stinger suits
- Reef education presentation
- Hot and cold buffet lunch
- Semi-submersible coral reef viewing tour
- Underwater Observatory
- Guided Eco Reef Talk in the underwater observatory
- Afternoon tea and coffee available whilst at the platform, cheese and biscuits on return journey.

## **INCLUSIONS:-**

- Morning and afternoon teas on board.
- Reef presentation by marine biologist.
- Hot and cold tropical smorgasbord lunch.
- All snorkelling equipment provided.
- Stinger/Lycra Suits & Bouyancy Aids provided.
- Return Wavepiercer cruise from Port Douglas
- Qualified lifeguard supervision
- Underwater observatory fish & coral viewing
- Coral viewing by semi-submersible vessels
- Fish feeding [conducted by crew]